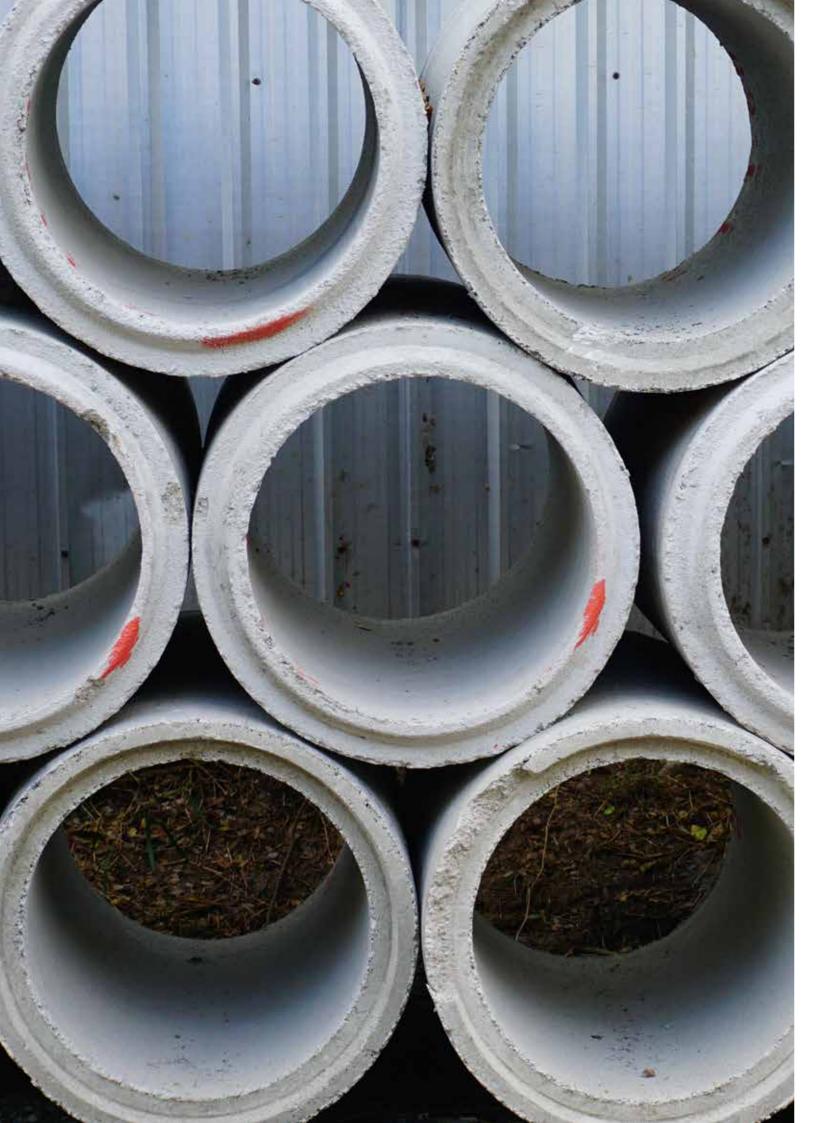

# Concrete release agents for civil engineering

| Product                           | Item no.                                                                                                                                                                                                         | Item no. Application/Description                                                                                                                                                                                                                                                                   |                             | Solvent<br>sustainably        | GIS-Code<br>BTM 20 |  |
|-----------------------------------|------------------------------------------------------------------------------------------------------------------------------------------------------------------------------------------------------------------|----------------------------------------------------------------------------------------------------------------------------------------------------------------------------------------------------------------------------------------------------------------------------------------------------|-----------------------------|-------------------------------|--------------------|--|
| Divinol<br>B Classic              | O8920 Powerful, proven universal release agent. For all non-absorbent or poorly absorbent formwork (phenolic resin, etc.) used in building construction, pre-treated rough wooden formwork and plastic formwork. |                                                                                                                                                                                                                                                                                                    | 20                          | no                            |                    |  |
| Divinol<br>SYN BE Plus            | 31860                                                                                                                                                                                                            | Environmentally friendly universal release agent, readily biodegradable based on renewable raw materials.  Awarded with the Blue Angel according to RAL-UZ 178 and the EU Ecolabel. VOC and labelling free.                                                                                        | LCOlabel<br>www.ccclabel.us | no  www.blauer-engel.de/tz178 | BTM 10             |  |
| Divinol<br>High Liquid            | 84810                                                                                                                                                                                                            | For GRP formwork shells, polyurethane and for coated formwork panels for high-quality exposed concrete. Low viscosity, for all types of formwork.                                                                                                                                                  | 9                           | no                            | BTM 20             |  |
| Divinol<br>High Liquid<br>Plus    | 20890                                                                                                                                                                                                            | Easily biodegradable according to OECD 301 B. For high-quality formwork shell types and demanding surfaces.                                                                                                                                                                                        | 7                           | no                            | BTM 20             |  |
| Divinol<br>High Liquid<br>Surface | 22230                                                                                                                                                                                                            | For plastic-coated and all-plastic formwork with polypropylene formwork shell for the production of exposed concrete up to SB 4 with particularly smooth, demanding surfaces. Highest quality product for the construction site – hydrophilic, therefore significant reduction in pores and voids. |                             | no                            | BTM 20             |  |
| Divinol<br>Plast High<br>Liquid   | 20650                                                                                                                                                                                                            | High quality product for demanding surfaces. For structural molds made of plastic, as well as for high-quality wooden matrices.                                                                                                                                                                    | 7                           | no                            | BTM 20             |  |
| Divinol<br>Tube KS                | 27820                                                                                                                                                                                                            | For vertical steel formwork, for tunnel construction, for concrete pipes with high corrosion protection.                                                                                                                                                                                           | 19                          | no                            | BTM 20             |  |